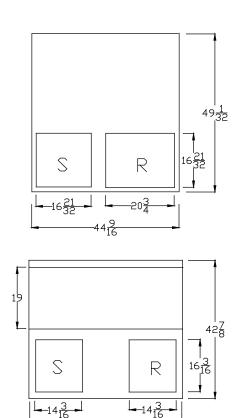

## Curb Adapter Information

- These curb adapters have been designed from HVAC unit literature. Actual job site dimensions have not been taken. Field alterations an reinforcements may be required of site dimensions vary from literature.
- Before ordering curb adapter, contractor must confirm that dimensions of existing curb on job site matches dimensions of existing curb on this drawing.
- Before new HVAC unit is set in place inspect structural stability of existing curb and building's roof load capability. Reinforce if required.
- All curb adapters will increase the system's external static pressure and must be included when calculating unit requirements.
- 5) Follow all local and state laws when installing curb adapters.



584A42060 TO RRNL6042

SIZE FSCM NO. PART NO.

SCALE SHEET