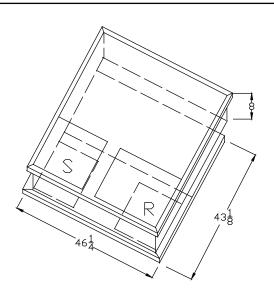

## Curb Adapter Information

- These curb adapters have been designed from HVAC unit literature. Actual job site dimensions have not been taken. Field alterations an reinforcements may be required of site dimensions vary from literature.
- Before ordering curb adapter, contractor must confirm that dimensions of existing curb on job site matches dimensions of existing curb on this drawing.
- Before new HVAC unit is set in place inspect structural stability of existing curb and building's roof load capability. Reinforce if required.
- All curb adapters will increase the system's external static pressure and must be included when calculating unit requirements.
- 5) Follow all local and state laws when installing curb adapters.



584A42060 TO RRNL6042

SIZE FSCM NO. PART NO.

SCALE SHEET

R